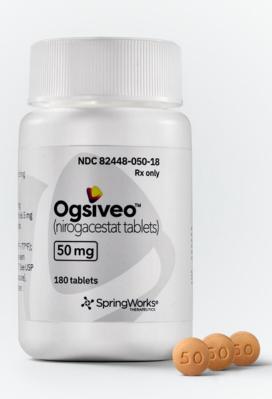

#### **HOW OGSIVEO IS SUPPLIED**

- **50-mg tablets:** Orange, film-coated tablets debossed with a "50" on one side
- Packaged in a 180-count bottle

#### ORDER INFORMATION

NDC Number: 82448-050-18